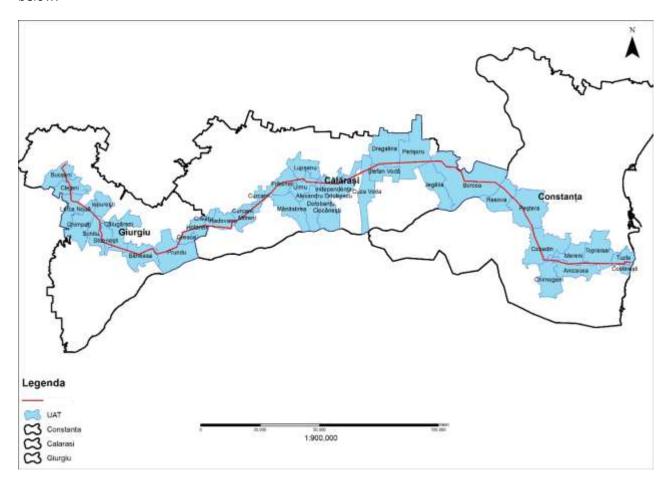

## **Pipeline Routing Details**

The proposed pipeline route crosses 3 counties and 42 administrative units as shown in **Figure 1** below.

Figure 1 - Counties and Administrative-Territorial Units (ATU) Intersected by the Proposed Pipeline Route